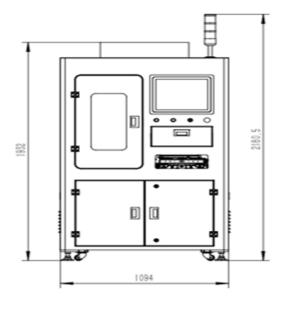

## **Product Dimensions (mm)**

**Remark:** The structure drawing is for reference only. Please feel free to contact us for any special requirements.

## **Product Specifications**

| Pr | o | tu | ct | Co | de |
|----|---|----|----|----|----|
|    |   |    |    |    |    |

Part No. FL-AP-LOAD-FAC

| General Data                        | Unit | Value             |
|-------------------------------------|------|-------------------|
| Dimensions (Width x Depth x Height) | mm   | 1100 x 800 x 2200 |
| Weight                              | kg   | < 800             |