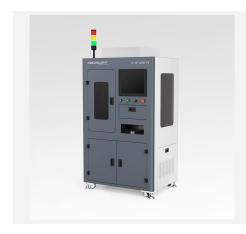

## **FocusAP Automation Series**

# FAC Auto Pickup and Loading Equipment

## **Features**

- Automatic spread-out for FACs
- Precise pick-up and transfer
- Identification of the jig number and characters
- Protection functions