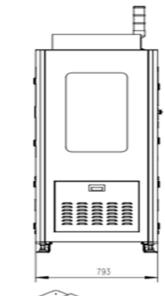

## **Product Dimensions (mm)**

**Remark:** The structure drawing is for reference only. Please feel free to contact us for any special requirements.

## **Product Specifications**

| Pr | o | tu | ct | Co | de |
|----|---|----|----|----|----|
|    |   |    |    |    |    |

Part No. FL-AP-LOAD-FAC

| General Data                        | Unit | Value             |
|-------------------------------------|------|-------------------|
| Dimensions (Width x Depth x Height) | mm   | 1100 x 800 x 2200 |
| Weight                              | kg   | < 800             |