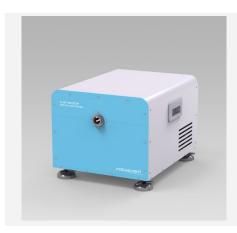

# **FocusTest™ Series**

# Near Field Test System

#### **Features**

- Product reliability assessment
- · Compact size
- Simple and convenient operation
- Flexible customization