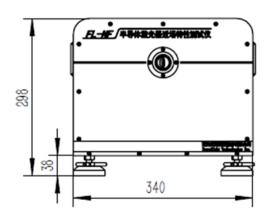

### **Product Dimensions (mm)**

Remark: The structure drawing is for reference only. Please feel free to contact us for any special requirements.

## **Product Specifications**

|  | ٦. | <br>Co |  |
|--|----|--------|--|
|  |    |        |  |
|  |    |        |  |

| Part No.                            |      | FL-NF-CW                                                                                |
|-------------------------------------|------|-----------------------------------------------------------------------------------------|
| General Data                        | Unit | Value                                                                                   |
| Dimensions (Width x Depth x Height) | mm   | 340 x 440 x 300                                                                         |
| Weight                              | kg   | < 20                                                                                    |
| Testing Capabilities                |      |                                                                                         |
| Field of View                       | mm   | ≤ 11                                                                                    |
| Max. Number of Emitters             | 1    | 62                                                                                      |
| Wavelength Range                    | nm   | 600 ~ 1000                                                                              |
| Testing Power Source (CW)           | А    | ≤ 50                                                                                    |
| Temperature Control (Optional)      |      |                                                                                         |
| Range                               | °C   | 15 ~ 80                                                                                 |
| Accuracy                            | °C   | ± 0.2                                                                                   |
| Chiller (Optional)                  |      |                                                                                         |
| Range                               | °C   | 15 ~ 30                                                                                 |
| Cooling Water Pressure              | bar  | 3.5                                                                                     |
| Accuracy                            | °C   | ±1                                                                                      |
| Computer and Software               |      |                                                                                         |
| Computer                            |      | IPC                                                                                     |
| System Software Functions           |      | Control power source, automatic testing;<br>Automatically generate profiles and reports |
| Communication Interface             |      |                                                                                         |
| Computer Interface                  |      | USB2.0 RS232                                                                            |
| Electric Parameter                  |      |                                                                                         |
| Power Supply                        |      | AC 220V / 50Hz                                                                          |