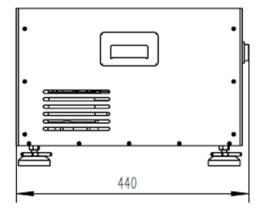

### **Product Dimensions (mm)**

Remark: The structure drawing is for reference only. Please feel free to contact us for any special requirements.

## **Product Specifications**

|  | ٦. | <br>Co |  |
|--|----|--------|--|
|  |    |        |  |
|  |    |        |  |

| Part No.                            |      | FL-NF-CW                                                                                |
|-------------------------------------|------|-----------------------------------------------------------------------------------------|
| General Data                        | Unit | Value                                                                                   |
| Dimensions (Width x Depth x Height) | mm   | 340 x 440 x 300                                                                         |
| Weight                              | kg   | < 20                                                                                    |
| Testing Capabilities                |      |                                                                                         |
| Field of View                       | mm   | ≤ 11                                                                                    |
| Max. Number of Emitters             | 1    | 62                                                                                      |
| Wavelength Range                    | nm   | 600 ~ 1000                                                                              |
| Testing Power Source (CW)           | А    | ≤ 50                                                                                    |
| Temperature Control (Optional)      |      |                                                                                         |
| Range                               | °C   | 15 ~ 80                                                                                 |
| Accuracy                            | °C   | ± 0.2                                                                                   |
| Chiller (Optional)                  |      |                                                                                         |
| Range                               | °C   | 15 ~ 30                                                                                 |
| Cooling Water Pressure              | bar  | 3.5                                                                                     |
| Accuracy                            | °C   | ±1                                                                                      |
| Computer and Software               |      |                                                                                         |
| Computer                            |      | IPC                                                                                     |
| System Software Functions           |      | Control power source, automatic testing;<br>Automatically generate profiles and reports |
| Communication Interface             |      |                                                                                         |
| Computer Interface                  |      | USB2.0 RS232                                                                            |
| Electric Parameter                  |      |                                                                                         |
| Power Supply                        |      | AC 220V / 50Hz                                                                          |